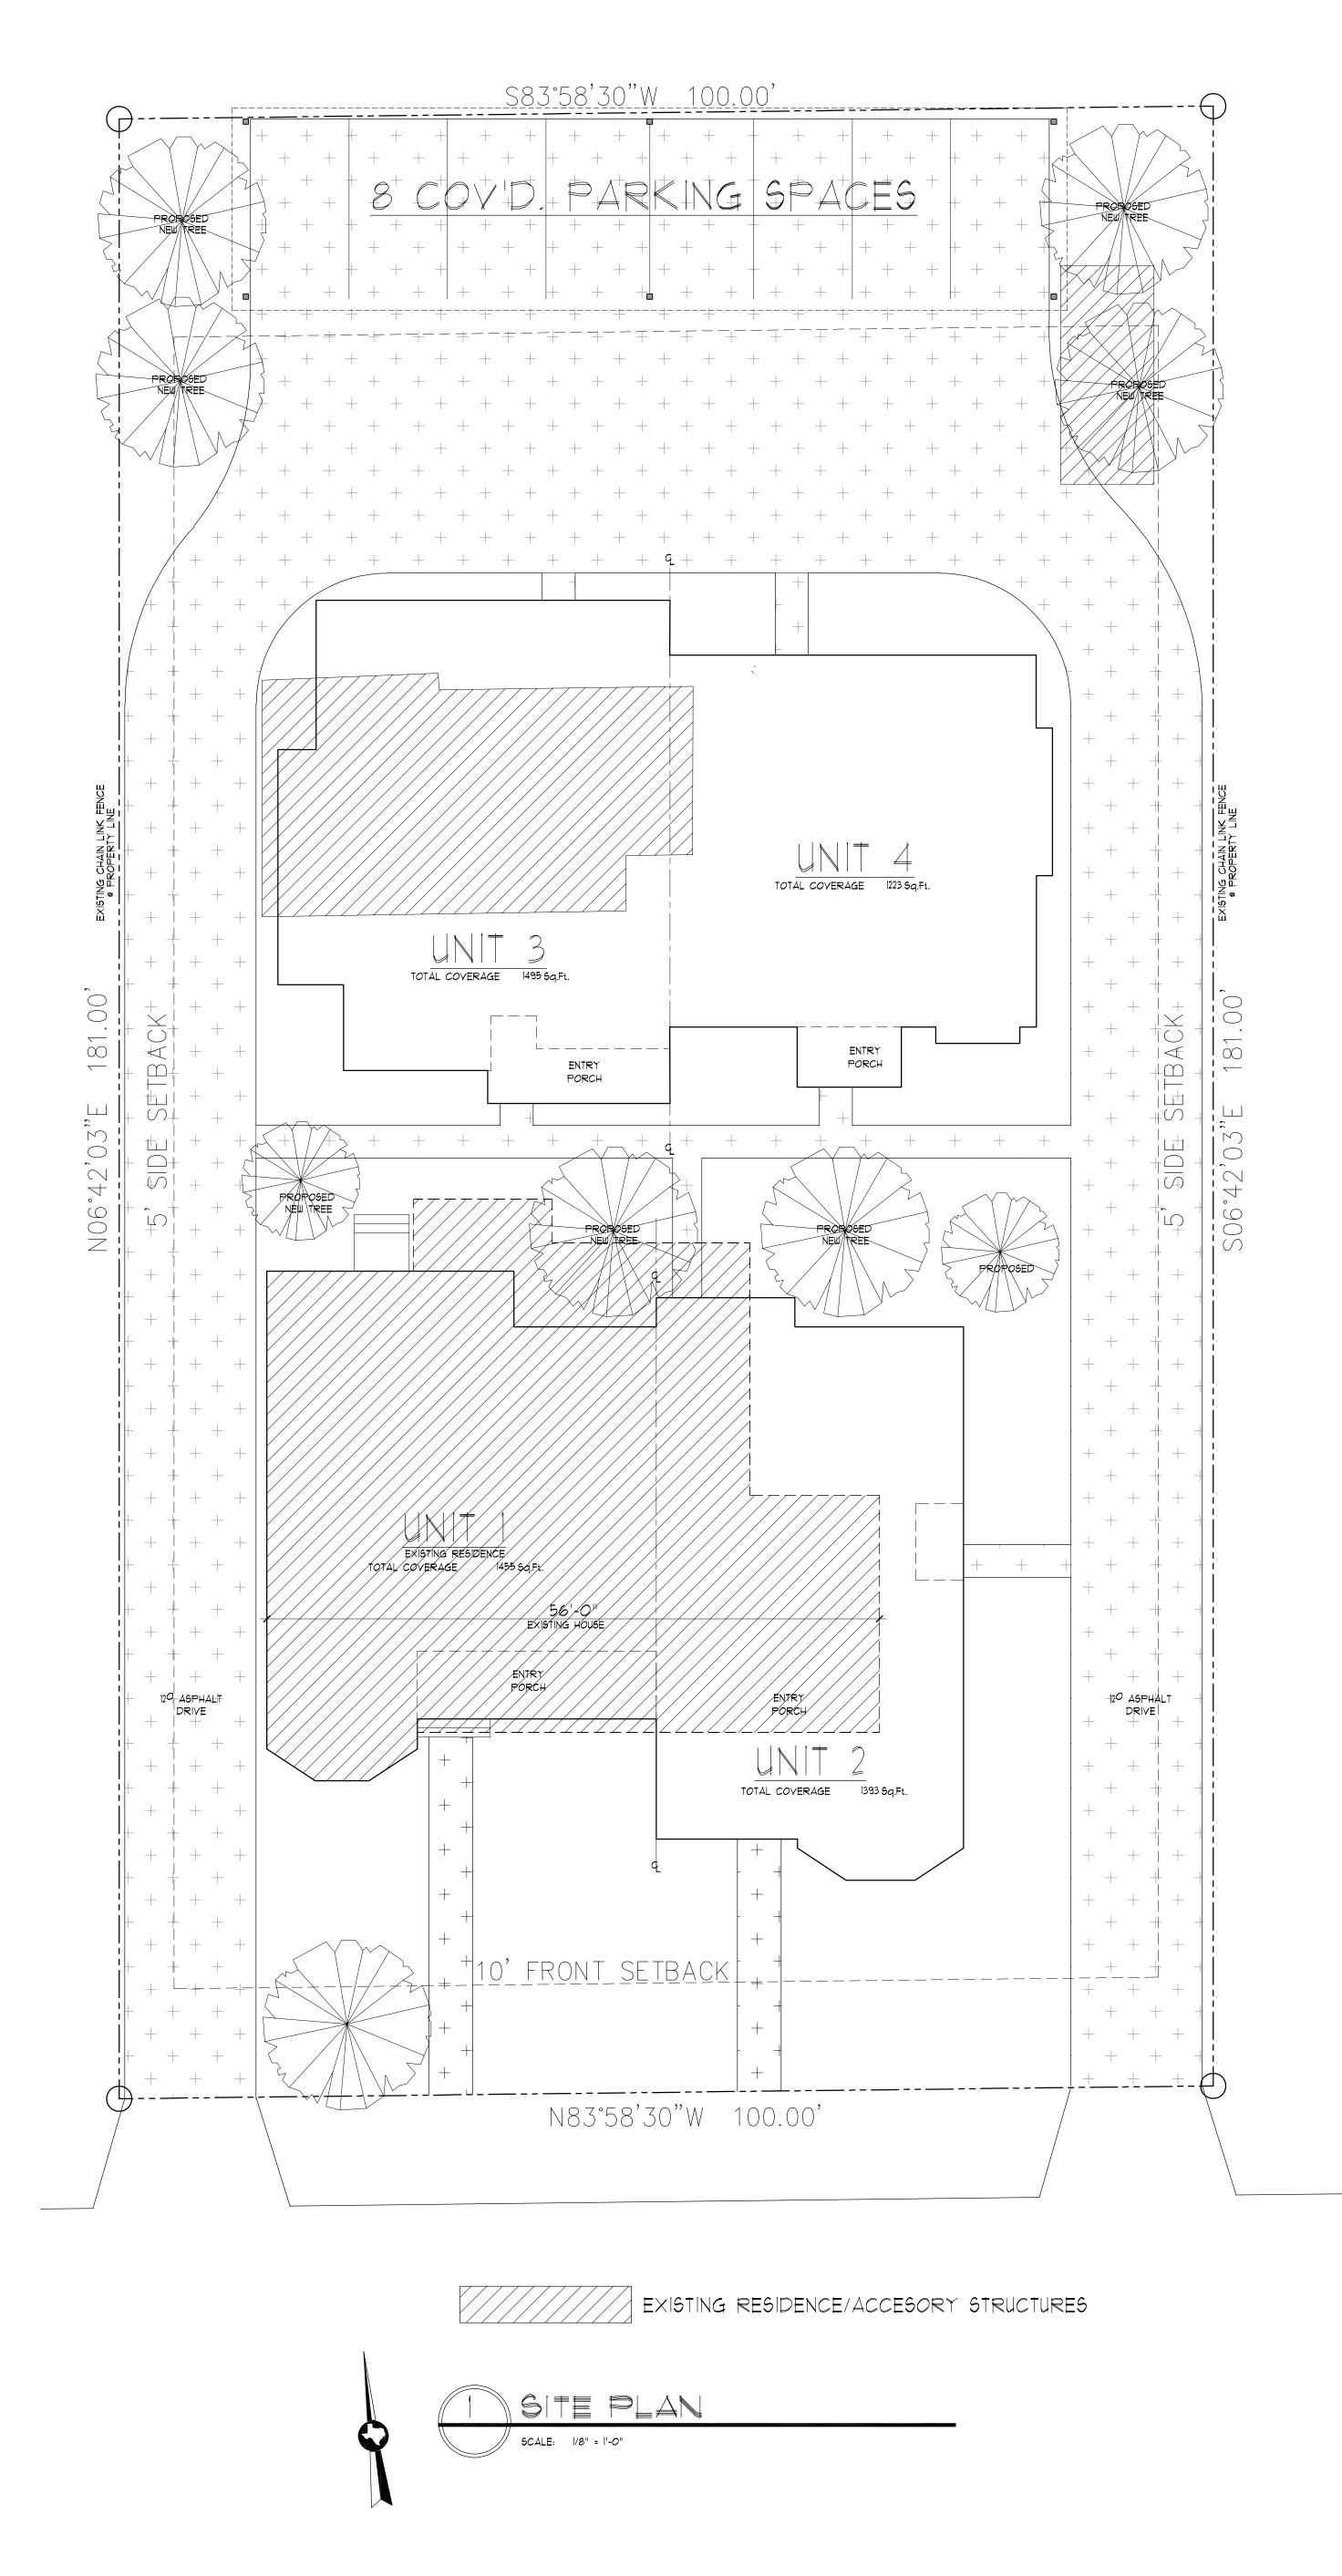

## TOTAL LOT SIZE: 0.415 ACRES (18,077.4 SQ.FT.)

| TOTAL COVERAGE          | 5566 | Sq.Ft. |
|-------------------------|------|--------|
| SQUARE FOOTAGES: UNIT 4 | 1223 | Sq.Ft. |
| SQUARE FOOTAGES: UNIT 3 | 1495 | Sq.Ft. |
| SQUARE FOOTAGES: UNIT 2 | 1393 | Sq.Ft. |
| SQUARE FOOTAGES: UNIT 1 | 1455 | Sq.Ft. |

## TOTAL IMPERVIOUS COVERAGE CALCULATION

| UNITS 1-4 COVERAGE | 5566 Sq.Ft.         |   |
|--------------------|---------------------|---|
| DRIVEWAYS/WALKWAYS | 7081 Sq.Ft. + + + + | + |
| TOTAL LOT I.C. %   | 70.0%               |   |

1823 W. CRAIG PLACE
BLOCK 1, LOTS 5 & 6
SAN ANTONIO, TX

SITE PLAN

SHEET # 5 0F 5

REMODEL/ADDITION

/BACKUP-RES/ DIRECTORY /FILENAME.ZIP